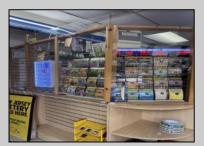

## **COMMENTS**

Great location at the corner of Tilton Rd and Van Mar Ave. The property includes one commercial building with two commercial spaces, making it perfect for investment and starting a new business. Currently, it houses one convenience store (2000 Sf) and one vacant space (1500 Sf) that could serve as an office, restaurant, store, hair or nail salon. The location is adjacent to the busy Tilton and Garden Apartments, enhancing its appeal. All in one package: Building and convenience store, except inventory. sales as is condition. EZ to show. The show time must be after 11 am.