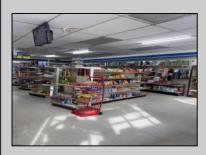

## **COMMENTS**

Great location at the corner of Tilton Rd and Van Mar Ave. The property includes one commercial building with two commercial spaces, making it perfect for investment and starting a new business. Currently, it houses one convenience store (2000 Sf) and one vacant space (1500 Sf) that could serve as an office, restaurant, store, hair or nail salon. The location is adjacent to the busy Tilton and Garden Apartments, enhancing its appeal. All in one package: Building and convenience store, except inventory. sales as is condition. EZ to show. The show time must be after 11 am.