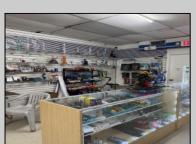

## **COMMENTS**

Great location at the corner of Tilton Rd and Van Mar Ave. The property includes one commercial building with two commercial spaces, making it perfect for investment and starting a new business. Currently, it houses one convenience store (2000 Sf) and one vacant space (1500 Sf) that could serve as an office, restaurant, store, hair or nail salon. The location is adjacent to the busy Tilton and Garden Apartments, enhancing its appeal. All in one package: Building and convenience store, except inventory. sales as is condition. EZ to show. The show time must be after 11 am.