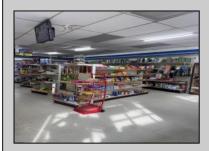

## **COMMENTS**

Great location at the corner of Tilton Rd and Van Mar Ave. The property includes one commercial building with two commercial spaces, making it perfect for investment and starting a new business. Currently, it houses one convenience store (2000 Sf) and one vacant space (1500 Sf) that could serve as an office, restaurant, store, hair or nail salon. The location is adjacent to the busy Tilton and Garden Apartments, enhancing its appeal. All in one package: Building and convenience store, except inventory. sales as is condition. EZ to show. The show time must be after 11 am.