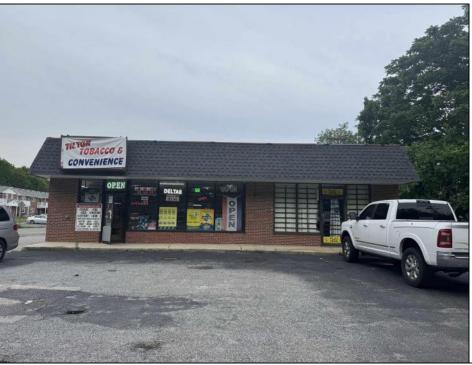

## **COMMENTS**

Great location at the corner of Tilton Rd and Van Mar Ave. The property includes one commercial building with two commercial spaces, making it perfect for investment and starting a new business. Currently, it houses one convenience store (2000 Sf) and one vacant space (1500 Sf) that could serve as an office, restaurant, store, hair or nail salon. The location is adjacent to the busy Tilton and Garden Apartments, enhancing its appeal. All in one package: Building and convenience store, except inventory. sales as is condition. EZ to show. The show time must be after 11 am.