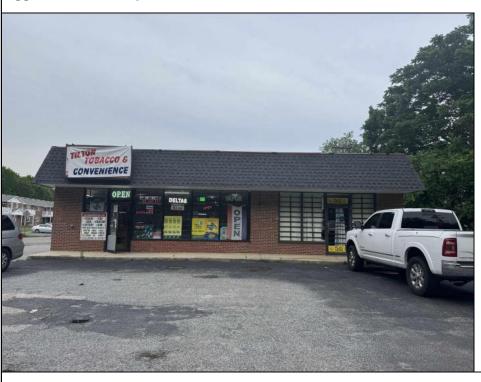

Berger Realty, Inc. 3160 Asbury Avenue Ocean City, NJ 08226 1-877-237-4371 / 609-399-0076 ☑ info@bergerrealty.com

2588 TILTON ROAD Egg Harbor Township, NJ 08234

Asking \$595,000.00

## **COMMENTS**

Great location at the corner of Tilton Rd and Van Mar Ave. The property includes one commercial building with two commercial spaces, making it perfect for investment and starting a new business. Currently, it houses one convenience store (2000 Sf) and one vacant space (1500 Sf) that could serve as an office, restaurant, store, hair or nail salon. The location is adjacent to the busy Tilton and Garden Apartments, enhancing its appeal. All in one package: Building and convenience store, except inventory. sales as is condition. EZ to show. The show time must be after 11 am.