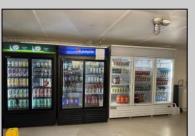

## **COMMENTS**

Great location at the corner of Tilton Rd and Van Mar Ave. The property includes one commercial building with two commercial spaces, making it perfect for investment and starting a new business. Currently, it houses one convenience store (2000 Sf) and one vacant space (1500 Sf) that could serve as an office, restaurant, store, hair or nail salon. The location is adjacent to the busy Tilton and Garden Apartments, enhancing its appeal. All in one package: Building and convenience store, except inventory. sales as is condition. EZ to show. The show time must be after 11 am.