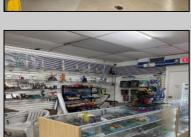

## **COMMENTS**

Great location at the corner of Tilton Rd and Van Mar Ave. The property includes one commercial building with two commercial spaces, making it perfect for investment and starting a new business. Currently, it houses one convenience store (2000 Sf) and one vacant space (1500 Sf) that could serve as an office, restaurant, store, hair or nail salon. The location is adjacent to the busy Tilton and Garden Apartments, enhancing its appeal. All in one package: Building and convenience store, except inventory. sales as is condition. EZ to show. The show time must be after 11 am.