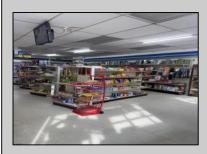

## **COMMENTS**

Great location at the corner of Tilton Rd and Van Mar Ave. The property includes one commercial building with two commercial spaces, making it perfect for investment and starting a new business. Currently, it houses one convenience store (2000 Sf) and one vacant space (1500 Sf) that could serve as an office, restaurant, store, hair or nail salon. The location is adjacent to the busy Tilton and Garden Apartments, enhancing its appeal. All in one package: Building and convenience store, except inventory. sales as is condition. EZ to show. The show time must be after 11 am.