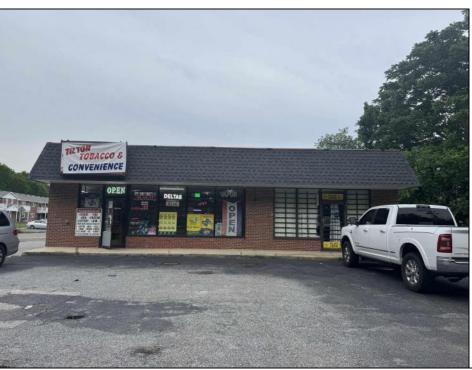

Berger Realty, Inc. 3160 Asbury Avenue Ocean City, NJ 08226 1-877-237-4371 / 609-399-0076 ☑ info@bergerrealty.com

2588 TILTON ROAD Egg Harbor Township, NJ 08234

Asking \$595,000.00

## **COMMENTS**

Great location at the corner of Tilton Rd and Van Mar Ave. The property includes one commercial building with two commercial spaces, making it perfect for investment and starting a new business. Currently, it houses one convenience store (2000 Sf) and one vacant space (1500 Sf) that could serve as an office, restaurant, store, hair or nail salon. The location is adjacent to the busy Tilton and Garden Apartments, enhancing its appeal. All in one package: Building and convenience store, except inventory. sales as is condition. EZ to show. The show time must be after 11 am.