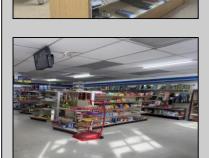

## **COMMENTS**

Great location at the corner of Tilton Rd and Van Mar Ave. The property includes one commercial building with two commercial spaces, making it perfect for investment and starting a new business. Currently, it houses one convenience store (2000 Sf) and one vacant space (1500 Sf) that could serve as an office, restaurant, store, hair or nail salon. The location is adjacent to the busy Tilton and Garden Apartments, enhancing its appeal. All in one package: Building and convenience store, except inventory. sales as is condition. EZ to show. The show time must be after 11 am.