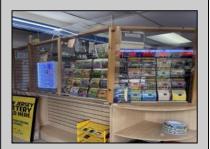

## **COMMENTS**

Great location at the corner of Tilton Rd and Van Mar Ave. The property includes one commercial building with two commercial spaces, making it perfect for investment and starting a new business. Currently, it houses one convenience store (2000 Sf) and one vacant space (1500 Sf) that could serve as an office, restaurant, store, hair or nail salon. The location is adjacent to the busy Tilton and Garden Apartments, enhancing its appeal. All in one package: Building and convenience store, except inventory. sales as is condition. EZ to show. The show time must be after 11 am.