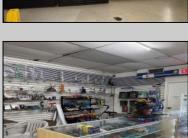

## **COMMENTS**

Great location at the corner of Tilton Rd and Van Mar Ave. The property includes one commercial building with two commercial spaces, making it perfect for investment and starting a new business. Currently, it houses one convenience store (2000 Sf) and one vacant space (1500 Sf) that could serve as an office, restaurant, store, hair or nail salon. The location is adjacent to the busy Tilton and Garden Apartments, enhancing its appeal. All in one package: Building and convenience store, except inventory. sales as is condition. EZ to show. The show time must be after 11 am.