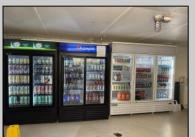

## **COMMENTS**

Great location at the corner of Tilton Rd and Van Mar Ave. The property includes one commercial building with two commercial spaces, making it perfect for investment and starting a new business. Currently, it houses one convenience store (2000 Sf) and one vacant space (1500 Sf) that could serve as an office, restaurant, store, hair or nail salon. The location is adjacent to the busy Tilton and Garden Apartments, enhancing its appeal. All in one package: Building and convenience store, except inventory. sales as is condition. EZ to show. The show time must be after 11 am.