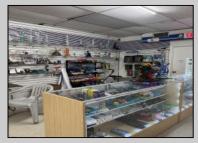

## COMMENTS

Great location at the corner of Tilton Rd and Van Mar Ave. The property includes one commercial building with two commercial spaces, making it perfect for investment and starting a new business. Currently, it houses one convenience store (2000 Sf) and one vacant space (1500 Sf) that could serve as an office, restaurant, store, hair or nail salon. The location is adjacent to the busy Tilton and Garden Apartments, enhancing its appeal. All in one package: Building and convenience store, except inventory. sales as is condition. EZ to show. The show time must be after 11 am.