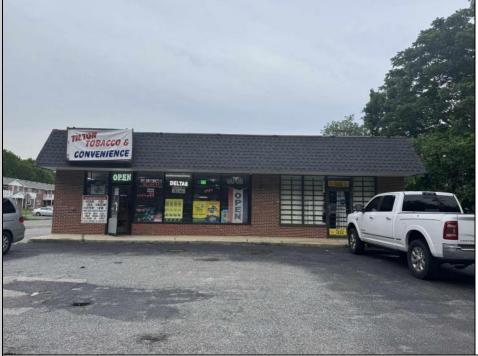

Berger Realty, Inc. 3160 Asbury Avenue Ocean City, NJ 08226 1-877-237-4371 / 609-399-0076 info@bergerrealty.com

2588 TILTON ROAD Egg Harbor Township, NJ 08234

Asking \$595,000.00

## COMMENTS

Great location at the corner of Tilton Rd and Van Mar Ave. The property includes one commercial building with two commercial spaces, making it perfect for investment and starting a new business. Currently, it houses one convenience store (2000 Sf) and one vacant space (1500 Sf) that could serve as an office, restaurant, store, hair or nail salon. The location is adjacent to the busy Tilton and Garden Apartments, enhancing its appeal. All in one package: Building and convenience store, except inventory. sales as is condition. EZ to show. The show time must be after 11 am.