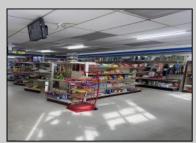

## COMMENTS

Great location at the corner of Tilton Rd and Van Mar Ave. The property includes one commercial building with two commercial spaces, making it perfect for investment and starting a new business. Currently, it houses one convenience store (2000 Sf) and one vacant space (1500 Sf) that could serve as an office, restaurant, store, hair or nail salon. The location is adjacent to the busy Tilton and Garden Apartments, enhancing its appeal. All in one package: Building and convenience store, except inventory. sales as is condition. EZ to show. The show time must be after 11 am.