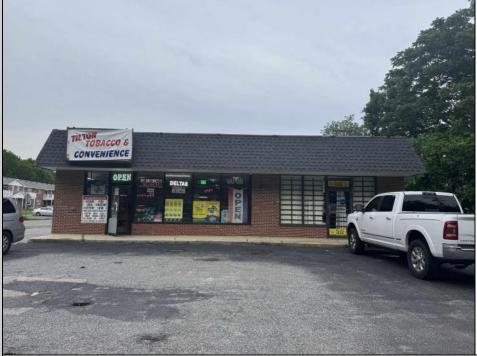

Berger Realty, Inc. 3160 Asbury Avenue Ocean City, NJ 08226 1-877-237-4371 / 609-399-0076 info@bergerrealty.com

2588 TILTON ROAD Egg Harbor Township, NJ 08234

Asking \$595,000.00

## COMMENTS

Great location at the corner of Tilton Rd and Van Mar Ave. The property includes one commercial building with two commercial spaces, making it perfect for investment and starting a new business. Currently, it houses one convenience store (2000 Sf) and one vacant space (1500 Sf) that could serve as an office, restaurant, store, hair or nail salon. The location is adjacent to the busy Tilton and Garden Apartments, enhancing its appeal. All in one package: Building and convenience store, except inventory. sales as is condition. EZ to show. The show time must be after 11 am.