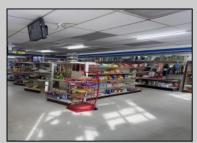

## COMMENTS

Great location at the corner of Tilton Rd and Van Mar Ave. The property includes one commercial building with two commercial spaces, making it perfect for investment and starting a new business. Currently, it houses one convenience store (2000 Sf) and one vacant space (1500 Sf) that could serve as an office, restaurant, store, hair or nail salon. The location is adjacent to the busy Tilton and Garden Apartments, enhancing its appeal. All in one package: Building and convenience store, except inventory. sales as is condition. EZ to show. The show time must be after 11 am.