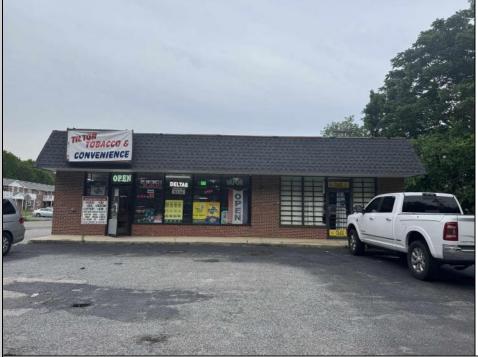

## 2588 TILTON ROAD Egg Harbor Township, NJ 08234

Asking \$595,000.00

## COMMENTS

Great location at the corner of Tilton Rd and Van Mar Ave. The property includes one commercial building with two commercial spaces, making it perfect for investment and starting a new business. Currently, it houses one convenience store (2000 Sf) and one vacant space (1500 Sf) that could serve as an office, restaurant, store, hair or nail salon. The location is adjacent to the busy Tilton and Garden Apartments, enhancing its appeal. All in one package: Building and convenience store, except inventory. sales as is condition. EZ to show. The show time must be after 11 am.