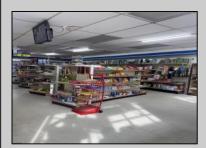

## COMMENTS

Great location at the corner of Tilton Rd and Van Mar Ave. The property includes one commercial building with two commercial spaces, making it perfect for investment and starting a new business. Currently, it houses one convenience store (2000 Sf) and one vacant space (1500 Sf) that could serve as an office, restaurant, store, hair or nail salon. The location is adjacent to the busy Tilton and Garden Apartments, enhancing its appeal. All in one package: Building and convenience store, except inventory. sales as is condition. EZ to show. The show time must be after 11 am.