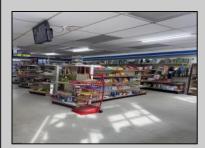

## COMMENTS

Great location at the corner of Tilton Rd and Van Mar Ave. The property includes one commercial building with two commercial spaces, making it perfect for investment and starting a new business. Currently, it houses one convenience store (2000 Sf) and one vacant space (1500 Sf) that could serve as an office, restaurant, store, hair or nail salon. The location is adjacent to the busy Tilton and Garden Apartments, enhancing its appeal. All in one package: Building and convenience store, except inventory. sales as is condition. EZ to show. The show time must be after 11 am.