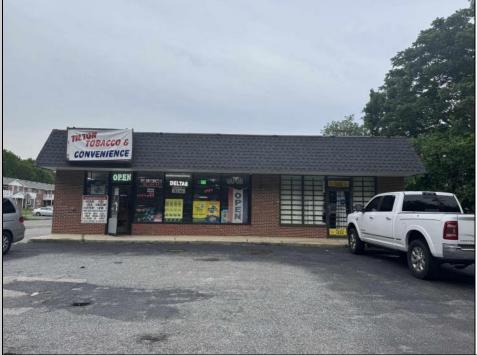

Berger Realty, Inc. 3160 Asbury Avenue Ocean City, NJ 08226 1-877-237-4371 / 609-399-0076 info@bergerrealty.com

2588 TILTON ROAD Egg Harbor Township, NJ 08234

Asking \$595,000.00

## COMMENTS

Great location at the corner of Tilton Rd and Van Mar Ave. The property includes one commercial building with two commercial spaces, making it perfect for investment and starting a new business. Currently, it houses one convenience store (2000 Sf) and one vacant space (1500 Sf) that could serve as an office, restaurant, store, hair or nail salon. The location is adjacent to the busy Tilton and Garden Apartments, enhancing its appeal. All in one package: Building and convenience store, except inventory. sales as is condition. EZ to show. The show time must be after 11 am.