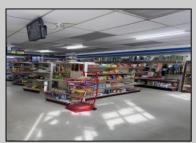

## COMMENTS

Great location at the corner of Tilton Rd and Van Mar Ave. The property includes one commercial building with two commercial spaces, making it perfect for investment and starting a new business. Currently, it houses one convenience store (2000 Sf) and one vacant space (1500 Sf) that could serve as an office, restaurant, store, hair or nail salon. The location is adjacent to the busy Tilton and Garden Apartments, enhancing its appeal. All in one package: Building and convenience store, except inventory. sales as is condition. EZ to show. The show time must be after 11 am.