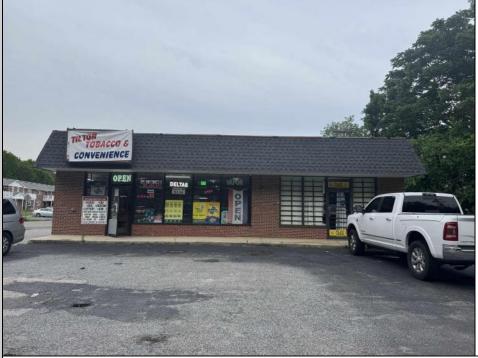

## COMMENTS

Great location at the corner of Tilton Rd and Van Mar Ave. The property includes one commercial building with two commercial spaces, making it perfect for investment and starting a new business. Currently, it houses one convenience store (2000 Sf) and one vacant space (1500 Sf) that could serve as an office, restaurant, store, hair or nail salon. The location is adjacent to the busy Tilton and Garden Apartments, enhancing its appeal. All in one package: Building and convenience store, except inventory. sales as is condition. EZ to show. The show time must be after 11 am.