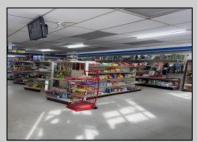

## COMMENTS

Great location at the corner of Tilton Rd and Van Mar Ave. The property includes one commercial building with two commercial spaces, making it perfect for investment and starting a new business. Currently, it houses one convenience store (2000 Sf) and one vacant space (1500 Sf) that could serve as an office, restaurant, store, hair or nail salon. The location is adjacent to the busy Tilton and Garden Apartments, enhancing its appeal. All in one package: Building and convenience store, except inventory. sales as is condition. EZ to show. The show time must be after 11 am.