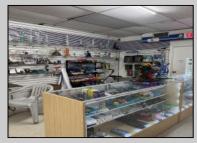

## COMMENTS

Great location at the corner of Tilton Rd and Van Mar Ave. The property includes one commercial building with two commercial spaces, making it perfect for investment and starting a new business. Currently, it houses one convenience store (2000 Sf) and one vacant space (1500 Sf) that could serve as an office, restaurant, store, hair or nail salon. The location is adjacent to the busy Tilton and Garden Apartments, enhancing its appeal. All in one package: Building and convenience store, except inventory. sales as is condition. EZ to show. The show time must be after 11 am.