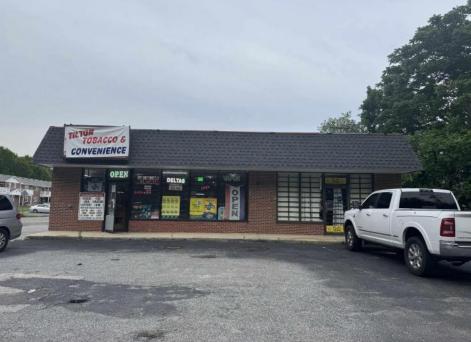

## **COMMENTS**

Great location at the corner of Tilton Rd and Van Mar Ave. The property includes one commercial building with two commercial spaces, making it perfect for investment and starting a new business. Currently, it houses one convenience store (2000 Sf) and one vacant space (1500 Sf) that could serve as an office, restaurant, store, hair or nail salon. The location is adjacent to the busy Tilton and Garden Apartments, enhancing its appeal. All in one package: Building and convenience store, except inventory. sales as is condition. EZ to show. The show time must be after 11 am.