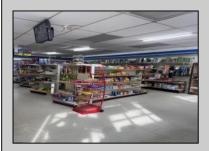

## **COMMENTS**

Great location at the corner of Tilton Rd and Van Mar Ave. The property includes one commercial building with two commercial spaces, making it perfect for investment and starting a new business. Currently, it houses one convenience store (2000 Sf) and one vacant space (1500 Sf) that could serve as an office, restaurant, store, hair or nail salon. The location is adjacent to the busy Tilton and Garden Apartments, enhancing its appeal. All in one package: Building and convenience store, except inventory. sales as is condition. EZ to show. The show time must be after 11 am.