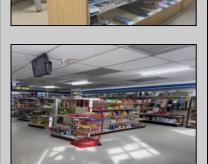

## **COMMENTS**

Great location at the corner of Tilton Rd and Van Mar Ave. The property includes one commercial building with two commercial spaces, making it perfect for investment and starting a new business. Currently, it houses one convenience store (2000 Sf) and one vacant space (1500 Sf) that could serve as an office, restaurant, store, hair or nail salon. The location is adjacent to the busy Tilton and Garden Apartments, enhancing its appeal. All in one package: Building and convenience store, except inventory. sales as is condition. EZ to show. The show time must be after 11 am.