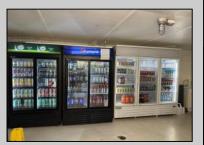

## **COMMENTS**

Great location at the corner of Tilton Rd and Van Mar Ave. The property includes one commercial building with two commercial spaces, making it perfect for investment and starting a new business. Currently, it houses one convenience store (2000 Sf) and one vacant space (1500 Sf) that could serve as an office, restaurant, store, hair or nail salon. The location is adjacent to the busy Tilton and Garden Apartments, enhancing its appeal. All in one package: Building and convenience store, except inventory. sales as is condition. EZ to show. The show time must be after 11 am.