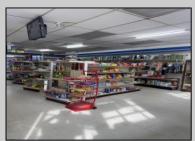

## COMMENTS

Great location at the corner of Tilton Rd and Van Mar Ave. The property includes one commercial building with two commercial spaces, making it perfect for investment and starting a new business. Currently, it houses one convenience store (2000 Sf) and one vacant space (1500 Sf) that could serve as an office, restaurant, store, hair or nail salon. The location is adjacent to the busy Tilton and Garden Apartments, enhancing its appeal. All in one package: Building and convenience store, except inventory. sales as is condition. EZ to show. The show time must be after 11 am.