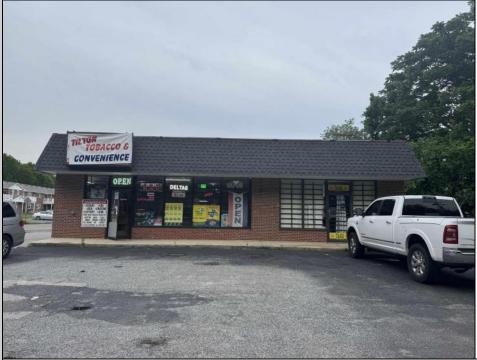

## COMMENTS

Great location at the corner of Tilton Rd and Van Mar Ave. The property includes one commercial building with two commercial spaces, making it perfect for investment and starting a new business. Currently, it houses one convenience store (2000 Sf) and one vacant space (1500 Sf) that could serve as an office, restaurant, store, hair or nail salon. The location is adjacent to the busy Tilton and Garden Apartments, enhancing its appeal. All in one package: Building and convenience store, except inventory. sales as is condition. EZ to show. The show time must be after 11 am.