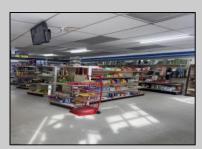

## COMMENTS

Great location at the corner of Tilton Rd and Van Mar Ave. The property includes one commercial building with two commercial spaces, making it perfect for investment and starting a new business. Currently, it houses one convenience store (2000 Sf) and one vacant space (1500 Sf) that could serve as an office, restaurant, store, hair or nail salon. The location is adjacent to the busy Tilton and Garden Apartments, enhancing its appeal. All in one package: Building and convenience store, except inventory. sales as is condition. EZ to show. The show time must be after 11 am.