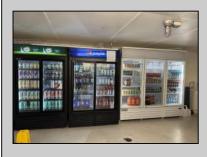

## COMMENTS

Great location at the corner of Tilton Rd and Van Mar Ave. The property includes one commercial building with two commercial spaces, making it perfect for investment and starting a new business. Currently, it houses one convenience store (2000 Sf) and one vacant space (1500 Sf) that could serve as an office, restaurant, store, hair or nail salon. The location is adjacent to the busy Tilton and Garden Apartments, enhancing its appeal. All in one package: Building and convenience store, except inventory. sales as is condition. EZ to show. The show time must be after 11 am.