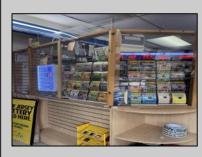

## COMMENTS

Great location at the corner of Tilton Rd and Van Mar Ave. The property includes one commercial building with two commercial spaces, making it perfect for investment and starting a new business. Currently, it houses one convenience store (2000 Sf) and one vacant space (1500 Sf) that could serve as an office, restaurant, store, hair or nail salon. The location is adjacent to the busy Tilton and Garden Apartments, enhancing its appeal. All in one package: Building and convenience store, except inventory. sales as is condition. EZ to show. The show time must be after 11 am.