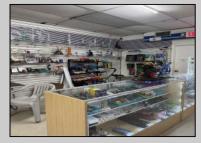

## COMMENTS

Great location at the corner of Tilton Rd and Van Mar Ave. The property includes one commercial building with two commercial spaces, making it perfect for investment and starting a new business. Currently, it houses one convenience store (2000 Sf) and one vacant space (1500 Sf) that could serve as an office, restaurant, store, hair or nail salon. The location is adjacent to the busy Tilton and Garden Apartments, enhancing its appeal. All in one package: Building and convenience store, except inventory. sales as is condition. EZ to show. The show time must be after 11 am.