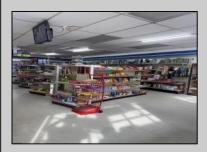

## **COMMENTS**

Great location at the corner of Tilton Rd and Van Mar Ave. The property includes one commercial building with two commercial spaces, making it perfect for investment and starting a new business. Currently, it houses one convenience store (2000 Sf) and one vacant space (1500 Sf) that could serve as an office, restaurant, store, hair or nail salon. The location is adjacent to the busy Tilton and Garden Apartments, enhancing its appeal. All in one package: Building and convenience store, except inventory. sales as is condition. EZ to show. The show time must be after 11 am.