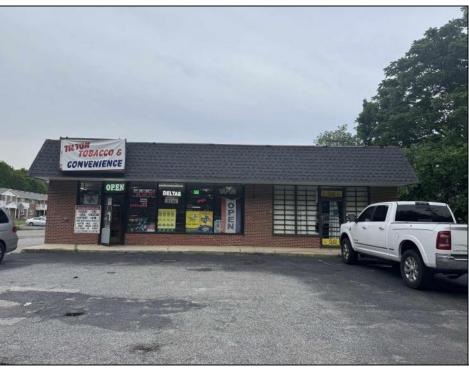

## **COMMENTS**

Great location at the corner of Tilton Rd and Van Mar Ave. The property includes one commercial building with two commercial spaces, making it perfect for investment and starting a new business. Currently, it houses one convenience store (2000 Sf) and one vacant space (1500 Sf) that could serve as an office, restaurant, store, hair or nail salon. The location is adjacent to the busy Tilton and Garden Apartments, enhancing its appeal. All in one package: Building and convenience store, except inventory. sales as is condition. EZ to show. The show time must be after 11 am.