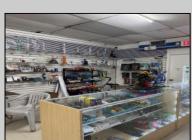

## **COMMENTS**

Great location at the corner of Tilton Rd and Van Mar Ave. The property includes one commercial building with two commercial spaces, making it perfect for investment and starting a new business. Currently, it houses one convenience store (2000 Sf) and one vacant space (1500 Sf) that could serve as an office, restaurant, store, hair or nail salon. The location is adjacent to the busy Tilton and Garden Apartments, enhancing its appeal. All in one package: Building and convenience store, except inventory. sales as is condition. EZ to show. The show time must be after 11 am.