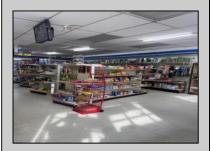

## **COMMENTS**

Great location at the corner of Tilton Rd and Van Mar Ave. The property includes one commercial building with two commercial spaces, making it perfect for investment and starting a new business. Currently, it houses one convenience store (2000 Sf) and one vacant space (1500 Sf) that could serve as an office, restaurant, store, hair or nail salon. The location is adjacent to the busy Tilton and Garden Apartments, enhancing its appeal. All in one package: Building and convenience store, except inventory. sales as is condition. EZ to show. The show time must be after 11 am.