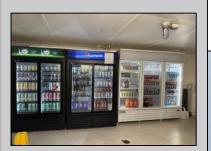

## **COMMENTS**

Great location at the corner of Tilton Rd and Van Mar Ave. The property includes one commercial building with two commercial spaces, making it perfect for investment and starting a new business. Currently, it houses one convenience store (2000 Sf) and one vacant space (1500 Sf) that could serve as an office, restaurant, store, hair or nail salon. The location is adjacent to the busy Tilton and Garden Apartments, enhancing its appeal. All in one package: Building and convenience store, except inventory. sales as is condition. EZ to show. The show time must be after 11 am.