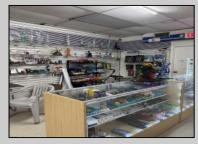

## COMMENTS

Great location at the corner of Tilton Rd and Van Mar Ave. The property includes one commercial building with two commercial spaces, making it perfect for investment and starting a new business. Currently, it houses one convenience store (2000 Sf) and one vacant space (1500 Sf) that could serve as an office, restaurant, store, hair or nail salon. The location is adjacent to the busy Tilton and Garden Apartments, enhancing its appeal. All in one package: Building and convenience store, except inventory. sales as is condition. EZ to show. The show time must be after 11 am.