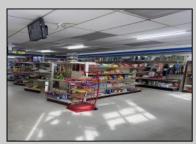

## COMMENTS

Great location at the corner of Tilton Rd and Van Mar Ave. The property includes one commercial building with two commercial spaces, making it perfect for investment and starting a new business. Currently, it houses one convenience store (2000 Sf) and one vacant space (1500 Sf) that could serve as an office, restaurant, store, hair or nail salon. The location is adjacent to the busy Tilton and Garden Apartments, enhancing its appeal. All in one package: Building and convenience store, except inventory. sales as is condition. EZ to show. The show time must be after 11 am.