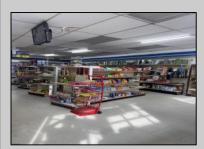

## COMMENTS

Great location at the corner of Tilton Rd and Van Mar Ave. The property includes one commercial building with two commercial spaces, making it perfect for investment and starting a new business. Currently, it houses one convenience store (2000 Sf) and one vacant space (1500 Sf) that could serve as an office, restaurant, store, hair or nail salon. The location is adjacent to the busy Tilton and Garden Apartments, enhancing its appeal. All in one package: Building and convenience store, except inventory. sales as is condition. EZ to show. The show time must be after 11 am.