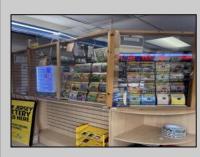

## COMMENTS

Great location at the corner of Tilton Rd and Van Mar Ave. The property includes one commercial building with two commercial spaces, making it perfect for investment and starting a new business. Currently, it houses one convenience store (2000 Sf) and one vacant space (1500 Sf) that could serve as an office, restaurant, store, hair or nail salon. The location is adjacent to the busy Tilton and Garden Apartments, enhancing its appeal. All in one package: Building and convenience store, except inventory. sales as is condition. EZ to show. The show time must be after 11 am.