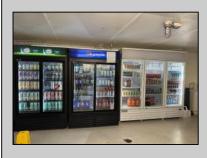

## COMMENTS

Great location at the corner of Tilton Rd and Van Mar Ave. The property includes one commercial building with two commercial spaces, making it perfect for investment and starting a new business. Currently, it houses one convenience store (2000 Sf) and one vacant space (1500 Sf) that could serve as an office, restaurant, store, hair or nail salon. The location is adjacent to the busy Tilton and Garden Apartments, enhancing its appeal. All in one package: Building and convenience store, except inventory. sales as is condition. EZ to show. The show time must be after 11 am.