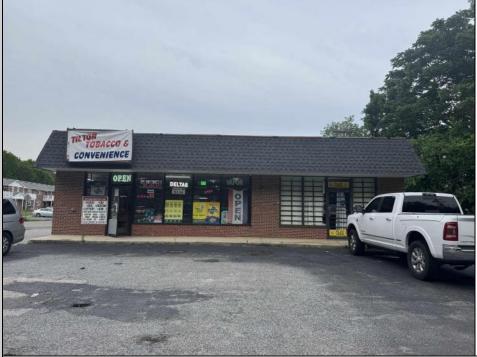

## 2588 TILTON ROAD Egg Harbor Township, NJ 08234

Asking \$595,000.00

## COMMENTS

Great location at the corner of Tilton Rd and Van Mar Ave. The property includes one commercial building with two commercial spaces, making it perfect for investment and starting a new business. Currently, it houses one convenience store (2000 Sf) and one vacant space (1500 Sf) that could serve as an office, restaurant, store, hair or nail salon. The location is adjacent to the busy Tilton and Garden Apartments, enhancing its appeal. All in one package: Building and convenience store, except inventory. sales as is condition. EZ to show. The show time must be after 11 am.