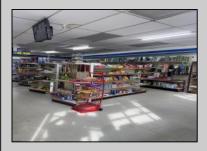

## **COMMENTS**

Great location at the corner of Tilton Rd and Van Mar Ave. The property includes one commercial building with two commercial spaces, making it perfect for investment and starting a new business. Currently, it houses one convenience store (2000 Sf) and one vacant space (1500 Sf) that could serve as an office, restaurant, store, hair or nail salon. The location is adjacent to the busy Tilton and Garden Apartments, enhancing its appeal. All in one package: Building and convenience store, except inventory. sales as is condition. EZ to show. The show time must be after 11 am.