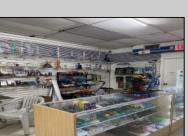

## **COMMENTS**

Great location at the corner of Tilton Rd and Van Mar Ave. The property includes one commercial building with two commercial spaces, making it perfect for investment and starting a new business. Currently, it houses one convenience store (2000 Sf) and one vacant space (1500 Sf) that could serve as an office, restaurant, store, hair or nail salon. The location is adjacent to the busy Tilton and Garden Apartments, enhancing its appeal. All in one package: Building and convenience store, except inventory. sales as is condition. EZ to show. The show time must be after 11 am.