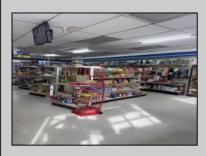

## **COMMENTS**

Great location at the corner of Tilton Rd and Van Mar Ave. The property includes one commercial building with two commercial spaces, making it perfect for investment and starting a new business. Currently, it houses one convenience store (2000 Sf) and one vacant space (1500 Sf) that could serve as an office, restaurant, store, hair or nail salon. The location is adjacent to the busy Tilton and Garden Apartments, enhancing its appeal. All in one package: Building and convenience store, except inventory. sales as is condition. EZ to show. The show time must be after 11 am.