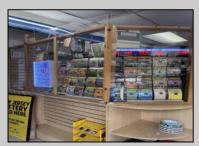

## **COMMENTS**

Great location at the corner of Tilton Rd and Van Mar Ave. The property includes one commercial building with two commercial spaces, making it perfect for investment and starting a new business. Currently, it houses one convenience store (2000 Sf) and one vacant space (1500 Sf) that could serve as an office, restaurant, store, hair or nail salon. The location is adjacent to the busy Tilton and Garden Apartments, enhancing its appeal. All in one package: Building and convenience store, except inventory. sales as is condition. EZ to show. The show time must be after 11 am.