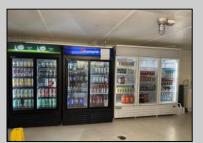

## **COMMENTS**

Great location at the corner of Tilton Rd and Van Mar Ave. The property includes one commercial building with two commercial spaces, making it perfect for investment and starting a new business. Currently, it houses one convenience store (2000 Sf) and one vacant space (1500 Sf) that could serve as an office, restaurant, store, hair or nail salon. The location is adjacent to the busy Tilton and Garden Apartments, enhancing its appeal. All in one package: Building and convenience store, except inventory. sales as is condition. EZ to show. The show time must be after 11 am.