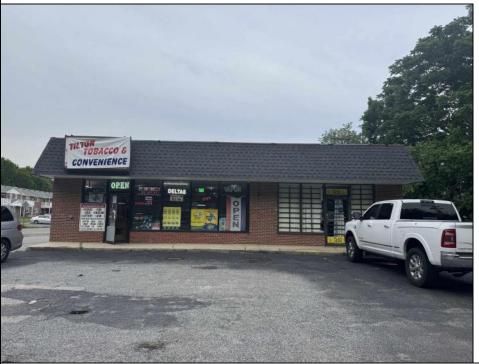

## **COMMENTS**

Great location at the corner of Tilton Rd and Van Mar Ave. The property includes one commercial building with two commercial spaces, making it perfect for investment and starting a new business. Currently, it houses one convenience store (2000 Sf) and one vacant space (1500 Sf) that could serve as an office, restaurant, store, hair or nail salon. The location is adjacent to the busy Tilton and Garden Apartments, enhancing its appeal. All in one package: Building and convenience store, except inventory. sales as is condition. EZ to show. The show time must be after 11 am.