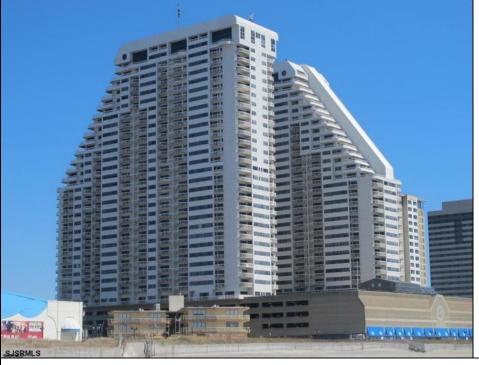

## COMMENTS

Diamond in the rough. Located in Ocean Condo 2. Unit is located on the 6th floor. Large bedroom, tons of closets, 1 full bath and nice size 1/2 bath. Kitchen with view of the living room. Long term tenant on a month to month needs 60 days to vacate. There is an assessment in place for the balcony repair, no access to balcony until its been fixed. Assessment is \$394.60 per month. Unit needs a little cosmetic work and is priced to reflect. 872 square feet, lots of storage and a decent layout to the unit.