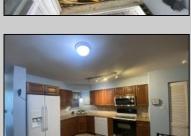

## **COMMENTS**

Easy Living at Its Best in London Court I. Beautifully updated and centrally located, this 1-bedroom, 1-bath first-floor condo offers affordable comfort and style. The spacious kitchen is a standout with granite countertops, custom tile backsplash featuring charming sea creature accents, maple cabinets with soft-close drawers and dovetail joints, stainless steel undermount sink, oversized Frigidaire refrigerator, flat-top electric range, built-in microwave, and a bright white dishwasher. LED lighting and a stylish pendant over the sink add a polished touch. The open layout flows into the inviting family room, highlighted by a stunning stacked-stone wood-burning fireplace with a solid wood mantle and wood hearth. The space is finished with cozy wall-to-wall carpeting. The ample master bedroom features a serene view of the lush backyard area, while the full bath has been exquisitely upgraded with a furniture-grade vanity, professionally installed tile floor and surround, and an updated shower and basin. This first floor condo is perfect for those seeking low-maintenance living in a prime location. Don't miss your opportunity to own this exceptional unit in desirable London Court I. Close proxmity to shopping, beaches and casinos.