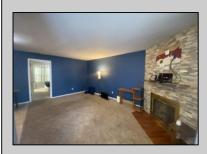

## **COMMENTS**

Easy Living at Its Best in London Court I. Beautifully updated and centrally located, this 1-bedroom, 1-bath first-floor condo offers affordable comfort and style. The spacious kitchen is a standout with granite countertops, custom tile backsplash featuring charming sea creature accents, maple cabinets with soft-close drawers and dovetail joints, stainless steel undermount sink, oversized Frigidaire refrigerator, flat-top electric range, built-in microwave, and a bright white dishwasher. LED lighting and a stylish pendant over the sink add a polished touch. The open layout flows into the inviting family room, highlighted by a stunning stacked-stone wood-burning fireplace with a solid wood mantle and wood hearth. The space is finished with cozy wall-to-wall carpeting. The ample master bedroom features a serene view of the lush backyard area, while the full bath has been exquisitely upgraded with a furniture-grade vanity, professionally installed tile floor and surround, and an updated shower and basin. This first floor condo is perfect for those seeking low-maintenance living in a prime location. Don't miss your opportunity to own this exceptional unit in desirable London Court I. Close proxmity to shopping, beaches and casinos.