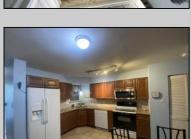

## **COMMENTS**

Easy Living at Its Best in London Court I. Beautifully updated and centrally located, this 1-bedroom, 1-bath first-floor condo offers affordable comfort and style. The spacious kitchen is a standout with granite countertops, custom tile backsplash featuring charming sea creature accents, maple cabinets with soft-close drawers and dovetail joints, stainless steel undermount sink, oversized Frigidaire refrigerator, flat-top electric range, built-in microwave, and a bright white dishwasher. LED lighting and a stylish pendant over the sink add a polished touch. The open layout flows into the inviting family room, highlighted by a stunning stacked-stone wood-burning fireplace with a solid wood mantle and wood hearth. The space is finished with cozy wall-to-wall carpeting. The ample master bedroom features a serene view of the lush backyard area, while the full bath has been exquisitely upgraded with a furniture-grade vanity, professionally installed tile floor and surround, and an updated shower and basin. This first floor condo is perfect for those seeking low-maintenance living in a prime location. Don't miss your opportunity to own this exceptional unit in desirable London Court I. Close proxmity to shopping, beaches and casinos.