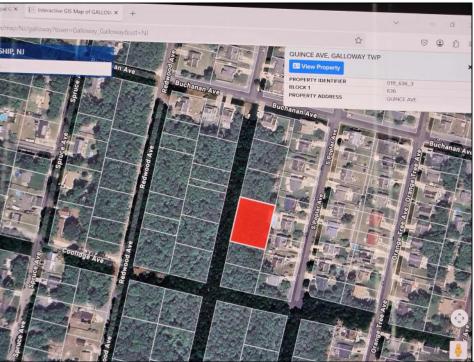

Berger Realty, Inc. 3160 Asbury Avenue Ocean City, NJ 08226 1-877-237-4371 / 609-399-0076 info@bergerrealty.com

0 Quince Galloway Township, NJ 08205

Asking \$27,000.00

## COMMENTS

This property is possible a subdividable lot. You would need to get approvals from the Pinelands Commission to construct the road and the sewer, as well as for the subdivision. The DEP needs to approve the sewer extension. Township would need to review the proposed improvements and the minor subdivision plan. Engineer should be contact to get more information on costs, time, etc. Buyer to due their own due diligence.