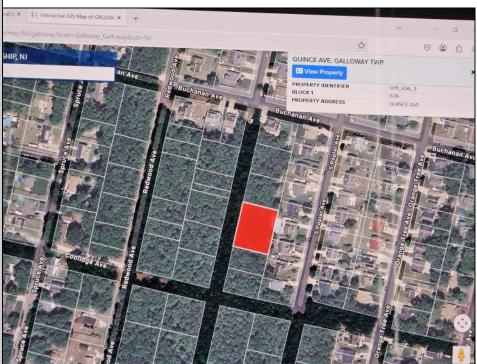

Berger Realty, Inc. 3160 Asbury Avenue Ocean City, NJ 08226 1-877-237-4371 / 609-399-0076 ☑ info@bergerrealty.com

0 Quince Galloway Township, NJ 08205

Asking \$27,000.00

## **COMMENTS**

This property is possible a subdividable lot. You would need to get approvals from the Pinelands Commission to construct the road and the sewer, as well as for the subdivision. The DEP needs to approve the sewer extension. Township would need to review the proposed improvements and the minor subdivision plan. Engineer should be contact to get more information on costs, time, etc. Buyer to due their own due diligence.