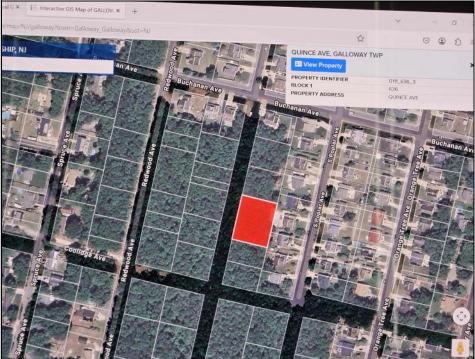

## **COMMENTS**

This property is possible a subdividable lot. You would need to get approvals from the Pinelands Commission to construct the road and the sewer, as well as for the subdivision. The DEP needs to approve the sewer extension. Township would need to review the proposed improvements and the minor subdivision plan. Engineer should be contact to get more information on costs, time, etc. Buyer to due their own due diligence.