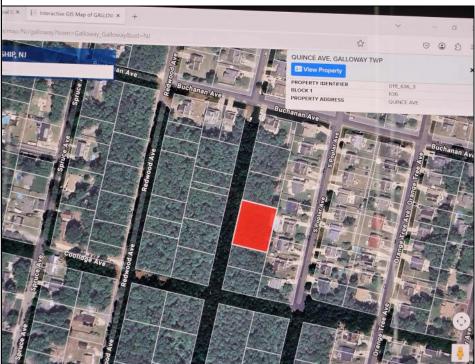

Berger Realty, Inc. 3160 Asbury Avenue Ocean City, NJ 08226 1-877-237-4371 / 609-399-0076 ☑ info@bergerrealty.com

0 Quince Galloway Township, NJ 08205

## **COMMENTS**

This property is possible a subdividable lot. You would need to get approvals from the Pinelands Commission to construct the road and the sewer, as well as for the subdivision. The DEP needs to approve the sewer extension. Township would need to review the proposed improvements and the minor subdivision plan. Engineer should be contact to get more information on costs, time, etc. Buyer to due their own due diligence.