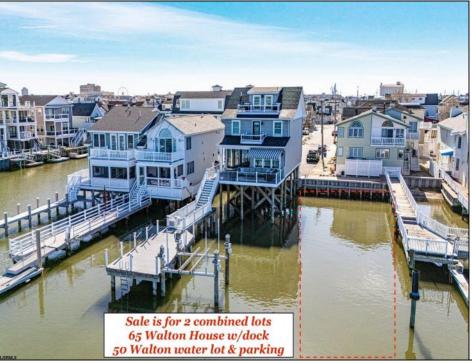

## **COMMENTS**

OPEN BAY FRONT \"WATER LOT.\" 50 Walton PI. includes pending approvals for a 3 Bedroom, 2.5 Bathroom single family home. A great opportunity to build a primary residence, a vacation getaway, or even a guest house to complement your adjacent property, the possibilities are endless. Build your dream home and enjoy stunning sunsets, Bay views and water access. The sale of 50 Walton Place is contingent upon the simultaneous purchase of 65 Walton Place, currently listed for sale under MLS #596336. These properties together present a unique chance to expand your footprint and maximize your waterfront living. The building plans are available in associated docs. Call agent for details.