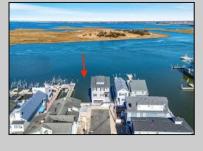

## **COMMENTS**

OPEN BAY FRONT \"WATER LOT.\" 50 Walton PI. includes pending approvals for a 3 Bedroom, 2.5 Bathroom single family home. A great opportunity to build a primary residence, a vacation getaway, or even a guest house to complement your adjacent property, the possibilities are endless. Build your dream home and enjoy stunning sunsets, Bay views and water access. The sale of 50 Walton Place is contingent upon the simultaneous purchase of 65 Walton Place, currently listed for sale under MLS #596336. These properties together present a unique chance to expand your footprint and maximize your waterfront living. The building plans are available in associated docs. Call agent for details.