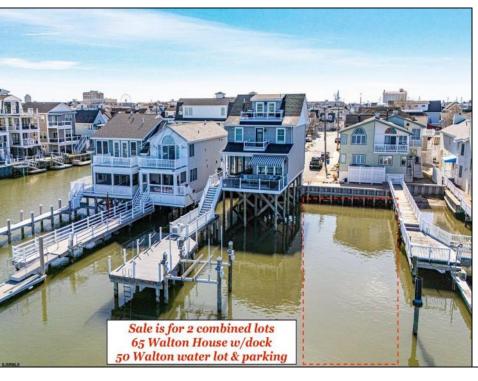

## **COMMENTS**

OPEN BAY FRONT \"WATER LOT.\" 50 Walton Pl. includes pending approvals for a 3 Bedroom, 2.5 Bathroom single family home. A great opportunity to build a primary residence, a vacation getaway, or even a guest house to complement your adjacent property, the possibilities are endless. Build your dream home and enjoy stunning sunsets, Bay views and water access. The sale of 50 Walton Place is contingent upon the simultaneous purchase of 65 Walton Place, currently listed for sale under MLS #596336. These properties together present a unique chance to expand your footprint and maximize your waterfront living. The building plans are available in associated docs. Call agent for details.