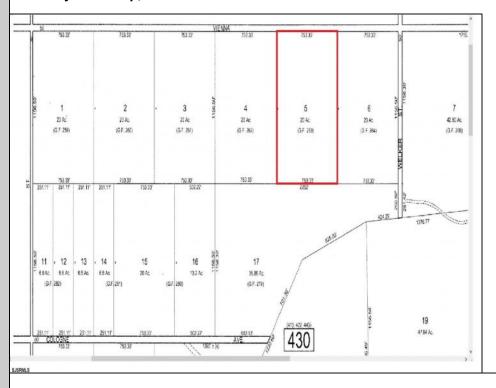

#### COMMENTS

20 Acre Wooded Lot in Galloway NJ - The lot is not buildable - unless someone constructs Vienna Avenue to Township standards. But any development on the property first requires approval from the Pinelands Commission. The lot is covered in wetlands and wetlands buffers. It\'s not going to be easy to develop the lot. The access to the lot is the hurdle. Please contact Galloway Twp regarding any questions about the lot. Owner and agents will not be able to answer any questions. Could be great for the outdoorsman or hunters.