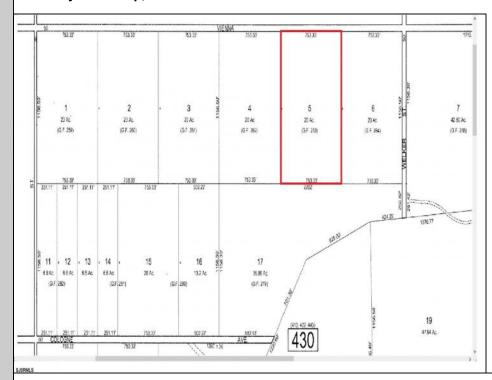

## **COMMENTS**

20 Acre Wooded Lot in Galloway NJ - The lot is not buildable - unless someone constructs Vienna Avenue to Township standards. But any development on the property first requires approval from the Pinelands Commission. The lot is covered in wetlands and wetlands buffers. It's not going to be easy to develop the lot. The access to the lot is the hurdle. Please contact Galloway Twp regarding any questions about the lot. Owner and agents will not be able to answer any questions. Could be great for the outdoorsman or hunters.