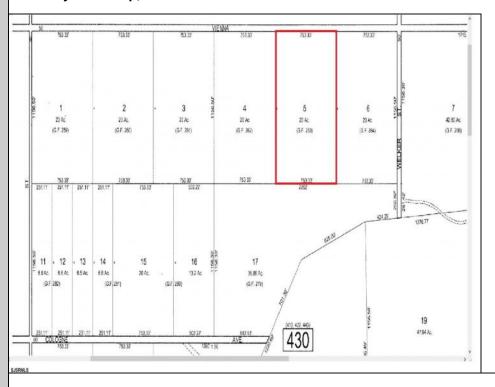

## Galloway Township, NJ 08205

#### COMMENTS

20 Acre Wooded Lot in Galloway NJ - The lot is not buildable - unless someone constructs Vienna Avenue to Township standards. But any development on the property first requires approval from the Pinelands Commission. The lot is covered in wetlands and wetlands buffers. It's not going to be easy to develop the lot. The access to the lot is the hurdle. Please contact Galloway Twp regarding any questions about the lot. Owner and agents will not be able to answer any questions. Could be great for the outdoorsman or hunters.