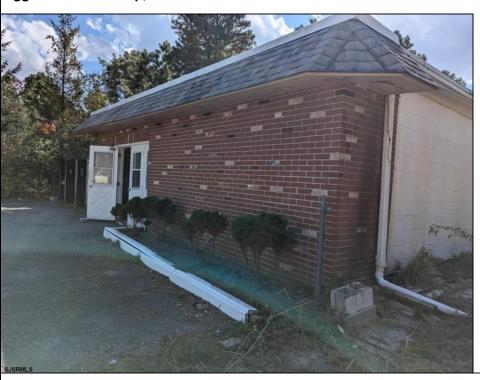

## **COMMENTS**

Investors and flippers bring your imagination and turn this shell into a single family residence or whatever you desire. Offers easy access to Atlantic City & County. Within appx 4 mile of Parkway & Expressway. Permitted use is Single Family, or Daycare. Everything else requires a plan submitted to zoning board of EHT and also requires Pinelands approvals. Buyer responsible for all certifications, permits and variance applications. Property is being sold AS-IS.

| PROPERTY DETAILS                        |                       |                  |                        |
|-----------------------------------------|-----------------------|------------------|------------------------|
| Exterior<br>Brick Face<br>Masonry/Block | ParkingGarage<br>None | Basement<br>Slab | Heating<br>Gas-Natural |
| HotWater<br>Electric                    | Water<br>Public       | Sewer<br>Septic  |                        |