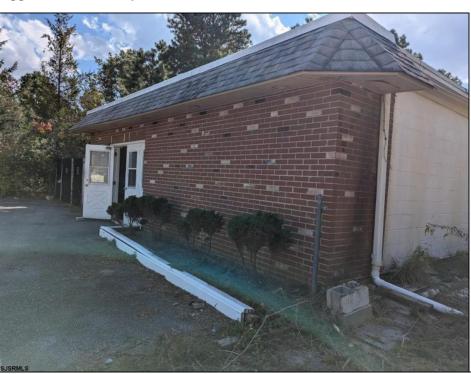

| PROPERTY DETAILS                        |                       |                  |                        |
|-----------------------------------------|-----------------------|------------------|------------------------|
| Exterior<br>Brick Face<br>Masonry/Block | ParkingGarage<br>None | Basement<br>Slab | Heating<br>Gas-Natural |
| HotWater<br>Electric                    | Water<br>Public       | Sewer<br>Septic  |                        |