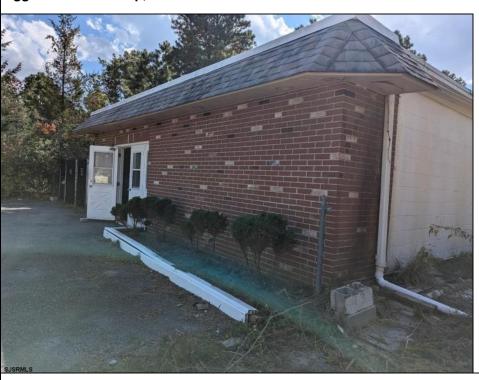

## **COMMENTS**

Investors and flippers bring your imagination and turn this shell into a single family residence or whatever you desire. Offers easy access to Atlantic City & County. Within appx 4 mile of Parkway & Expressway. Permitted use is Single Family, or Daycare. Everything else requires a plan submitted to zoning board of EHT and also requires Pinelands approvals. Buyer responsible for all certifications, permits and variance applications. Property is being sold AS-IS.

| PROPERTY DETAILS                        |                       |                  |                        |
|-----------------------------------------|-----------------------|------------------|------------------------|
| Exterior<br>Brick Face<br>Masonry/Block | ParkingGarage<br>None | Basement<br>Slab | Heating<br>Gas-Natural |
| HotWater<br>Electric                    | Water<br>Public       | Sewer<br>Septic  |                        |