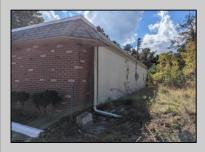

| PROPERTY DETAILS                        |                       |                  |                        |
|-----------------------------------------|-----------------------|------------------|------------------------|
| Exterior<br>Brick Face<br>Masonry/Block | ParkingGarage<br>None | Basement<br>Slab | Heating<br>Gas-Natural |
| HotWater<br>Electric                    | Water<br>Public       | Sewer<br>Septic  |                        |