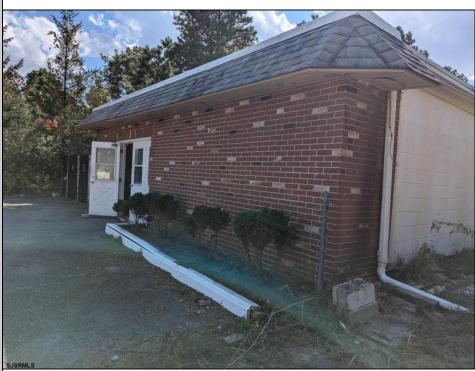

| PROPERTY DETAILS                        |                       |                  |                        |
|-----------------------------------------|-----------------------|------------------|------------------------|
| Exterior<br>Brick Face<br>Masonry/Block | ParkingGarage<br>None | Basement<br>Slab | Heating<br>Gas-Natural |
| HotWater<br>Electric                    | Water<br>Public       | Sewer<br>Septic  |                        |