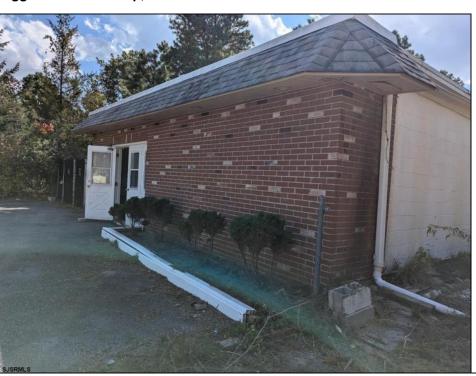

## **COMMENTS**

Investors and flippers bring your imagination and turn this shell into a single family residence or whatever you desire. Offers easy access to Atlantic City & County. Within appx 4 mile of Parkway & Expressway. Permitted use is Single Family, or Daycare. Everything else requires a plan submitted to zoning board of EHT and also requires Pinelands approvals. Buyer responsible for all certifications, permits and variance applications. Property is being sold AS-IS.

| PROPERTY DETAILS                        |                       |                  |                        |
|-----------------------------------------|-----------------------|------------------|------------------------|
| Exterior<br>Brick Face<br>Masonry/Block | ParkingGarage<br>None | Basement<br>Slab | Heating<br>Gas-Natural |
| HotWater<br>Electric                    | Water<br>Public       | Sewer<br>Septic  |                        |