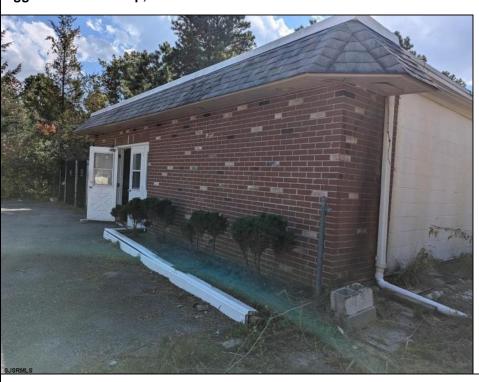

## **COMMENTS**

Investors and flippers bring your imagination and turn this shell into a single family residence or whatever you desire. Offers easy access to Atlantic City & County. Within appx 4 mile of Parkway & Expressway. Permitted use is Single Family, or Daycare. Everything else requires a plan submitted to zoning board of EHT and also requires Pinelands approvals. Buyer responsible for all certifications, permits and variance applications. Property is being sold AS-IS.

| PROPERTY DETAILS                        |                       |                  |                        |
|-----------------------------------------|-----------------------|------------------|------------------------|
| Exterior<br>Brick Face<br>Masonry/Block | ParkingGarage<br>None | Basement<br>Slab | Heating<br>Gas-Natural |
| HotWater<br>Electric                    | Water<br>Public       | Sewer<br>Septic  |                        |