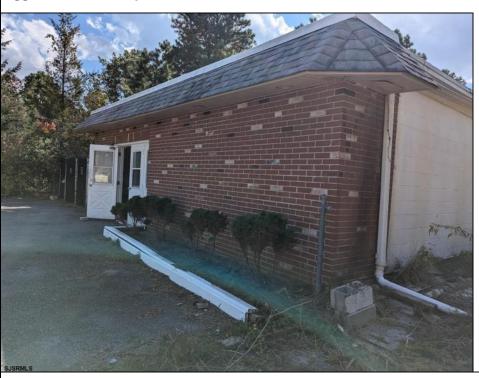

## **COMMENTS**

Investors and flippers bring your imagination and turn this shell into a single family residence or whatever you desire. Offers easy access to Atlantic City & County. Within appx 4 mile of Parkway & Expressway. Permitted use is Single Family, or Daycare. Everything else requires a plan submitted to zoning board of EHT and also requires Pinelands approvals. Buyer responsible for all certifications, permits and variance applications. Property is being sold AS-IS.

| PROPERTY DETAILS                        |                       |                  |                        |
|-----------------------------------------|-----------------------|------------------|------------------------|
| Exterior<br>Brick Face<br>Masonry/Block | ParkingGarage<br>None | Basement<br>Slab | Heating<br>Gas-Natural |
| HotWater<br>Electric                    | Water<br>Public       | Sewer<br>Septic  |                        |