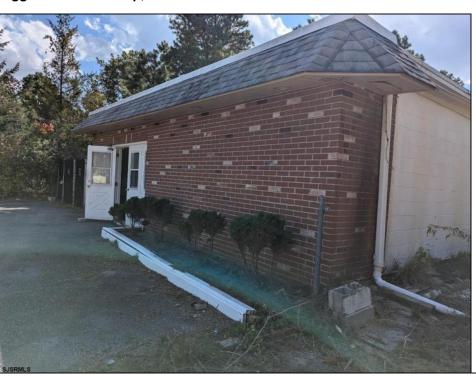

## **COMMENTS**

Investors and flippers bring your imagination and turn this shell into a single family residence or whatever you desire. Offers easy access to Atlantic City & County. Within appx 4 mile of Parkway & Expressway. Permitted use is Single Family, or Daycare. Everything else requires a plan submitted to zoning board of EHT and also requires Pinelands approvals. Buyer responsible for all certifications, permits and variance applications. Property is being sold AS-IS.

|                                         | PROPERTY DETAILS      |                  |                        |
|-----------------------------------------|-----------------------|------------------|------------------------|
| Exterior<br>Brick Face<br>Masonry/Block | ParkingGarage<br>None | Basement<br>Slab | Heating<br>Gas-Natural |
| HotWater<br>Electric                    | Water<br>Public       | Sewer<br>Septic  |                        |