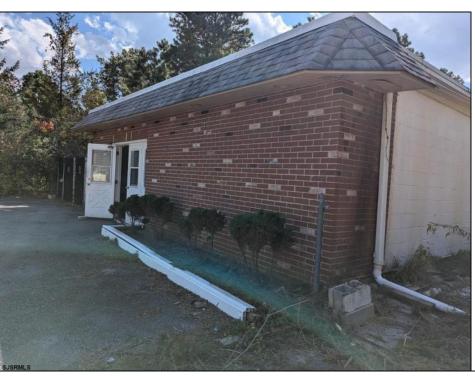

## **COMMENTS**

Investors and flippers bring your imagination and turn this shell into a single family residence or whatever you desire. Offers easy access to Atlantic City & County. Within appx 4 mile of Parkway & Expressway. Permitted use is Single Family, or Daycare. Everything else requires a plan submitted to zoning board of EHT and also requires Pinelands approvals. Buyer responsible for all certifications, permits and variance applications. Property is being sold AS-IS.

| PROPERTY DETAILS                        |                       |                  |                        |
|-----------------------------------------|-----------------------|------------------|------------------------|
| Exterior<br>Brick Face<br>Masonry/Block | ParkingGarage<br>None | Basement<br>Slab | Heating<br>Gas-Natural |
| HotWater<br>Electric                    | Water<br>Public       | Sewer<br>Septic  |                        |