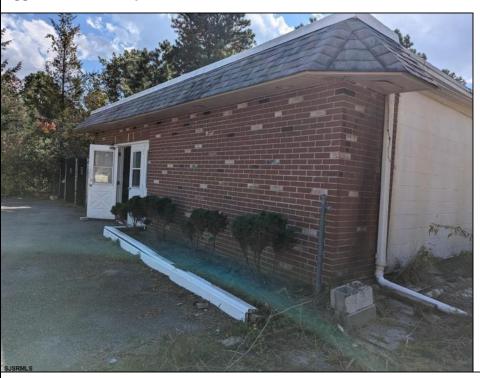

## **COMMENTS**

Investors and flippers bring your imagination and turn this shell into a single family residence or whatever you desire. Offers easy access to Atlantic City & County. Within appx 4 mile of Parkway & Expressway. Permitted use is Single Family, or Daycare. Everything else requires a plan submitted to zoning board of EHT and also requires Pinelands approvals. Buyer responsible for all certifications, permits and variance applications. Property is being sold AS-IS.

| PROPERTY DETAILS                        |                       |                  |                        |
|-----------------------------------------|-----------------------|------------------|------------------------|
| Exterior<br>Brick Face<br>Masonry/Block | ParkingGarage<br>None | Basement<br>Slab | Heating<br>Gas-Natural |
| HotWater<br>Electric                    | Water<br>Public       | Sewer<br>Septic  |                        |