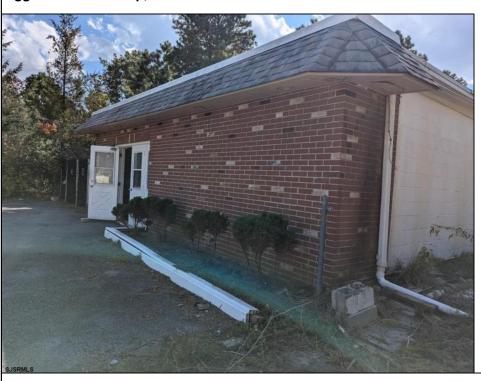

## **COMMENTS**

Investors and flippers bring your imagination and turn this shell into a single family residence or whatever you desire. Offers easy access to Atlantic City & County. Within appx 4 mile of Parkway & Expressway. Permitted use is Single Family, or Daycare. Everything else requires a plan submitted to zoning board of EHT and also requires Pinelands approvals. Buyer responsible for all certifications, permits and variance applications. Property is being sold AS-IS.

| PROPERTY DETAILS                        |                       |                  |                        |
|-----------------------------------------|-----------------------|------------------|------------------------|
| Exterior<br>Brick Face<br>Masonry/Block | ParkingGarage<br>None | Basement<br>Slab | Heating<br>Gas-Natural |
| HotWater<br>Electric                    | Water<br>Public       | Sewer<br>Septic  |                        |