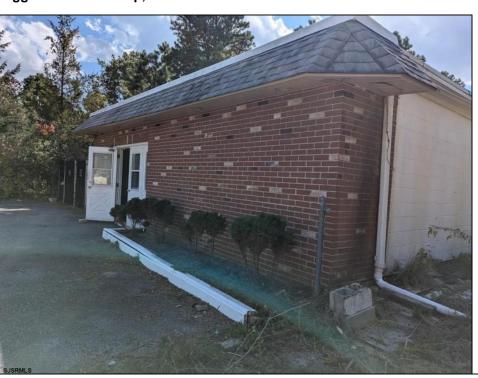

| PROPERTY DETAILS                        |                       |                  |                        |
|-----------------------------------------|-----------------------|------------------|------------------------|
| Exterior<br>Brick Face<br>Masonry/Block | ParkingGarage<br>None | Basement<br>Slab | Heating<br>Gas-Natural |
| HotWater<br>Electric                    | Water<br>Public       | Sewer<br>Septic  |                        |