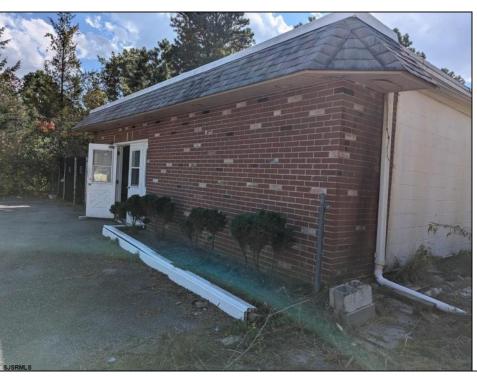

## **COMMENTS**

Investors and flippers bring your imagination and turn this shell into a single family residence or whatever you desire. Offers easy access to Atlantic City & County. Within appx 4 mile of Parkway & Expressway. Permitted use is Single Family, or Daycare. Everything else requires a plan submitted to zoning board of EHT and also requires Pinelands approvals. Buyer responsible for all certifications, permits and variance applications. Property is being sold AS-IS.

| PROPERTY DETAILS                        |                       |                  |                        |
|-----------------------------------------|-----------------------|------------------|------------------------|
| Exterior<br>Brick Face<br>Masonry/Block | ParkingGarage<br>None | Basement<br>Slab | Heating<br>Gas-Natural |
| HotWater<br>Electric                    | Water<br>Public       | Sewer<br>Septic  |                        |