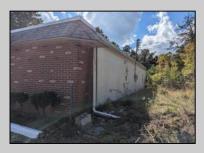

| PROPERTY DETAILS                        |                       |                  |                        |
|-----------------------------------------|-----------------------|------------------|------------------------|
| Exterior<br>Brick Face<br>Masonry/Block | ParkingGarage<br>None | Basement<br>Slab | Heating<br>Gas-Natural |
| HotWater<br>Electric                    | Water<br>Public       | Sewer<br>Septic  |                        |