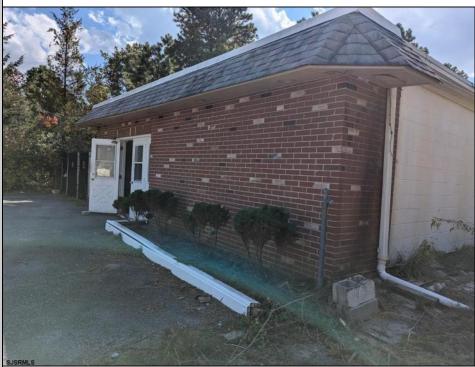

| PROPERTY DETAILS                        |                       |                  |                        |
|-----------------------------------------|-----------------------|------------------|------------------------|
| Exterior<br>Brick Face<br>Masonry/Block | ParkingGarage<br>None | Basement<br>Slab | Heating<br>Gas-Natural |
| HotWater<br>Electric                    | Water<br>Public       | Sewer<br>Septic  |                        |