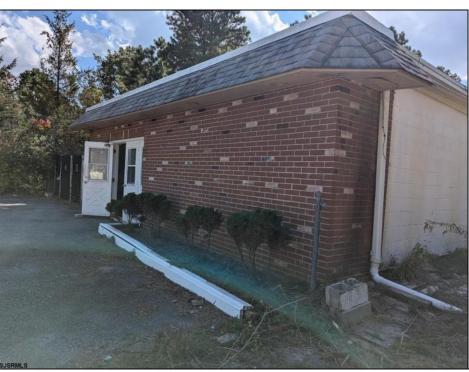

| PROPERTY DETAILS                        |                       |                  |                        |
|-----------------------------------------|-----------------------|------------------|------------------------|
| Exterior<br>Brick Face<br>Masonry/Block | ParkingGarage<br>None | Basement<br>Slab | Heating<br>Gas-Natural |
| HotWater<br>Electric                    | Water<br>Public       | Sewer<br>Septic  |                        |