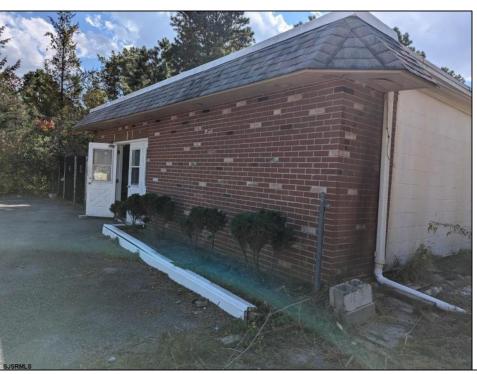

| PROPERTY DETAILS                        |                       |                  |                        |
|-----------------------------------------|-----------------------|------------------|------------------------|
| Exterior<br>Brick Face<br>Masonry/Block | ParkingGarage<br>None | Basement<br>Slab | Heating<br>Gas-Natural |
| HotWater<br>Electric                    | Water<br>Public       | Sewer<br>Septic  |                        |