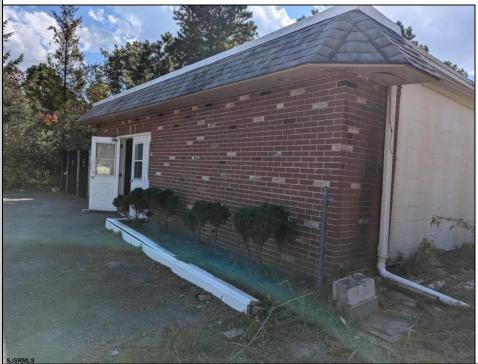

## COMMENTS

Investors and flippers bring your imagination and turn this shell into a single family residence or whatever you desire. Offers easy access to Atlantic City & County. Within appx 4 mile of Parkway & Expressway. Permitted use is Single Family, or Daycare. Everything else requires a plan submitted to zoning board of EHT and also requires Pinelands approvals. Buyer responsible for all certifications, permits and variance applications. Property is being sold AS-IS.

| PROPERTY DETAILS                        |                       |                  |                        |
|-----------------------------------------|-----------------------|------------------|------------------------|
| Exterior<br>Brick Face<br>Masonry/Block | ParkingGarage<br>None | Basement<br>Slab | Heating<br>Gas-Natural |
| HotWater<br>Electric                    | Water<br>Public       | Sewer<br>Septic  |                        |