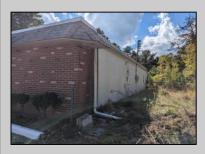

| PROPERTY DETAILS                        |                       |                  |                        |
|-----------------------------------------|-----------------------|------------------|------------------------|
| Exterior<br>Brick Face<br>Masonry/Block | ParkingGarage<br>None | Basement<br>Slab | Heating<br>Gas-Natural |
| HotWater<br>Electric                    | Water<br>Public       | Sewer<br>Septic  |                        |