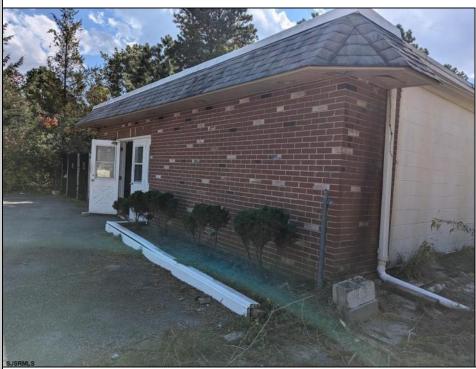

| PROPERTY DETAILS                        |                       |                  |                        |
|-----------------------------------------|-----------------------|------------------|------------------------|
| Exterior<br>Brick Face<br>Masonry/Block | ParkingGarage<br>None | Basement<br>Slab | Heating<br>Gas-Natural |
| HotWater<br>Electric                    | Water<br>Public       | Sewer<br>Septic  |                        |