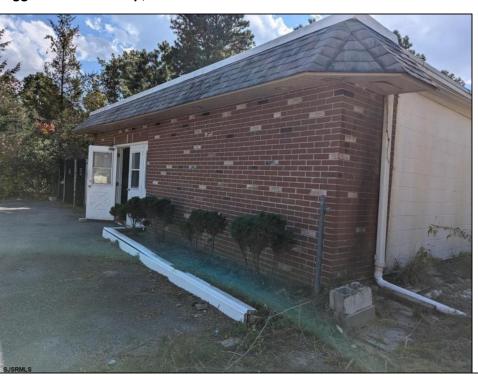

## **COMMENTS**

Investors and flippers bring your imagination and turn this shell into a single family residence or whatever you desire. Offers easy access to Atlantic City & County. Within appx 4 mile of Parkway & Expressway. Permitted use is Single Family, or Daycare. Everything else requires a plan submitted to zoning board of EHT and also requires Pinelands approvals. Buyer responsible for all certifications, permits and variance applications. Property is being sold AS-IS.

| PROPERTY DETAILS                        |                       |                  |                        |
|-----------------------------------------|-----------------------|------------------|------------------------|
| Exterior<br>Brick Face<br>Masonry/Block | ParkingGarage<br>None | Basement<br>Slab | Heating<br>Gas-Natural |
| HotWater<br>Electric                    | Water<br>Public       | Sewer<br>Septic  |                        |