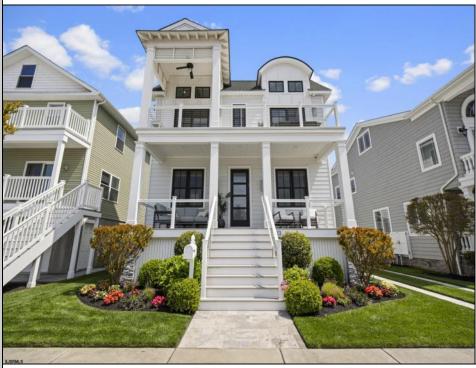

## COMMENTS

This must-see custom home sits in Margate's prestigious Parkway section, . Built by Piraino Builders in 2020, always owner occupied this unique home offers 5 bedrooms, 4.5 baths, a private pool, and luxury finishes throughout. Step inside to a bright, open layout with soaring 12-foot ceilings, wide plank hardwood floors, and detailed wainscoting. The first floor features an office or guest bedroom with a private full bath, a sun-filled living and dining area with a stunning marble fireplace, and a chef's kitchen with Wolf/Subzero appliances, custom cabinetry, quartz countertops, and a wet bar. There\'s also a large laundry/mudroom and a half bath conveniently located off the kitchen. Upstairs, the master suite impresses with 12-foot ceilings, his and her walk-in closets, a private spa-like bath, and a huge private deck. Three additional bedrooms and two more full baths, plus a second washer and dryer, complete the second floor. Outdoor highlights include a stone patio with a pool and waterfall ledge, a detached garage with glass sliders (easily convertible to a cabana), a covered front porch, and a 3-car driveway. Located in one of Margate's finest neighborhoods — move-in ready and truly one-of-a-kind!