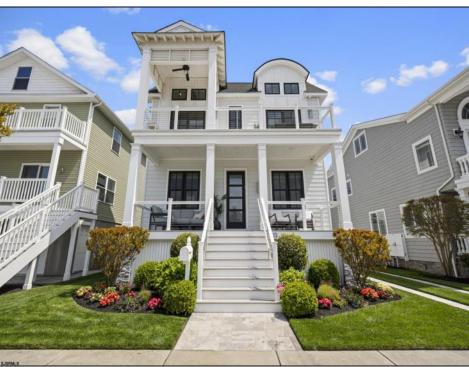

## **COMMENTS**

This must-see custom home sits in Margate's prestigious Parkway section, . Built by Piraino Builders in 2020, always owner occupied this unique home offers 5 bedrooms, 4.5 baths, a private pool, and luxury finishes throughout. Step inside to a bright, open layout with soaring 12-foot ceilings, wide plank hardwood floors, and detailed wainscoting. The first floor features an office or guest bedroom with a private full bath, a sun-filled living and dining area with a stunning marble fireplace, and a chef's kitchen with Wolf/Subzero appliances, custom cabinetry, quartz countertops, and a wet bar. There\'s also a large laundry/mudroom and a half bath conveniently located off the kitchen. Upstairs, the master suite impresses with 12-foot ceilings, his and her walk-in closets, a private spa-like bath, and a huge private deck. Three additional bedrooms and two more full baths, plus a second washer and dryer, complete the second floor. Outdoor highlights include a stone patio with a pool and waterfall ledge, a detached garage with glass sliders (easily convertible to a cabana), a covered front porch, and a 3-car driveway. Located in one of Margate's finest neighborhoods — move-in ready and truly one-of-a-kind!