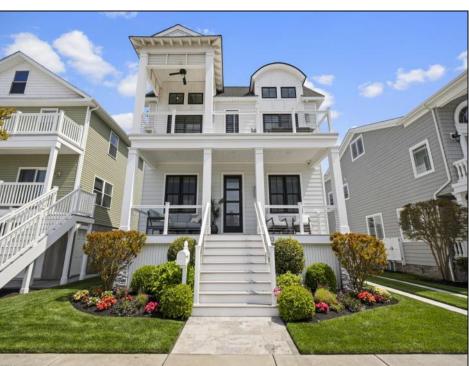

## **COMMENTS**

This must-see custom home sits in Margate's prestigious Parkway section, . Built by Piraino Builders in 2020, always owner occupied this unique home offers 5 bedrooms, 4.5 baths, a private pool, and luxury finishes throughout. Step inside to a bright, open layout with soaring 12-foot ceilings, wide plank hardwood floors, and detailed wainscoting. The first floor features an office or guest bedroom with a private full bath, a sun-filled living and dining area with a stunning marble fireplace, and a chef's kitchen with Wolf/Subzero appliances, custom cabinetry, quartz countertops, and a wet bar. There\'s also a large laundry/mudroom and a half bath conveniently located off the kitchen. Upstairs, the master suite impresses with 12-foot ceilings, his and her walk-in closets, a private spa-like bath, and a huge private deck. Three additional bedrooms and two more full baths, plus a second washer and dryer, complete the second floor. Outdoor highlights include a stone patio with a pool and waterfall ledge, a detached garage with glass sliders (easily convertible to a cabana), a covered front porch, and a 3-car driveway. Located in one of Margate's finest neighborhoods — move-in ready and truly one-of-a-kind!