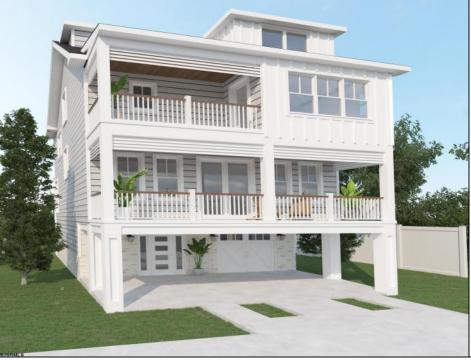

#### COMMENTS

LUXURY NEW CONSTRUCTION home on a hard-to-come-by, desirable parcel. Located on the SOUTH SIDE in Margatel's Down Beach Section, you'll be a short stroll to Casels, shopping, Starbucks, and restaurants, and yet still find peace on this notoriously "quiet" street. Plans call for 5 bedrooms, 4.5 baths. The primary bedroom has its own private terrace with 540 degree views. Enjoy the "open" living concept on the main living floor, or walk out to the front deck that spans the entire length. Other amenities include a ground level entry, gorgeous chef's kitchen with top of the line appliances, a 4-stop elevator, hookups for an electric vehicle, outdoor shower, and a private veranda on the ground level. So get your bathing suit ready because you've got options: either relax by your PRIVATE POOL or walk past just 10 homes to jump into the Atlantic Ocean. Yes, you can be THAT CLOSE. Your expectations should include high-end finishes both inside and out.

#### OutsideFeatures Fenced Yard Outside Shower Pool-In Ground

PROPERTY DETAILS
ParkingGarage InteriorFeat

Attached Garage

One Car

InteriorFeatures Elevator

AppliancesIncluded Burglar Alarm Dishwasher Disposal Dryer Gas Stove Microwave Refrigerator Self Cleaning Oven Washer