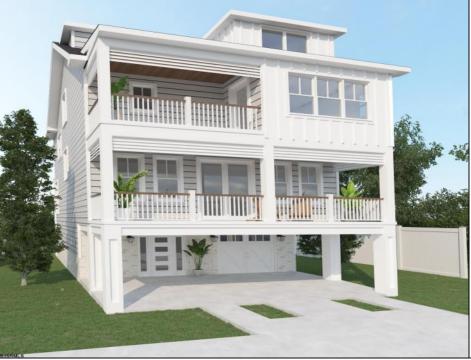

#### COMMENTS

LUXURY NEW CONSTRUCTION home on a hard-to-come-by, desirable parcel. Located on the SOUTH SIDE in Margatel's Down Beach Section, you'll be a short stroll to Casels, shopping, Starbucks, and restaurants, and yet still find peace on this notoriously "quiet" street. Plans call for 5 bedrooms, 4.5 baths. The primary bedroom has its own private terrace with 540 degree views. Enjoy the "open" living concept on the main living floor, or walk out to the front deck that spans the entire length. Other amenities include a ground level entry, gorgeous chef's kitchen with top of the line appliances, a 4-stop elevator, hookups for an electric vehicle, outdoor shower, and a private veranda on the ground level. So get your bathing suit ready because you've got options: either relax by your PRIVATE POOL or walk past just 10 homes to jump into the Atlantic Ocean. Yes, you can be THAT CLOSE. Your expectations should include high-end finishes both inside and out.