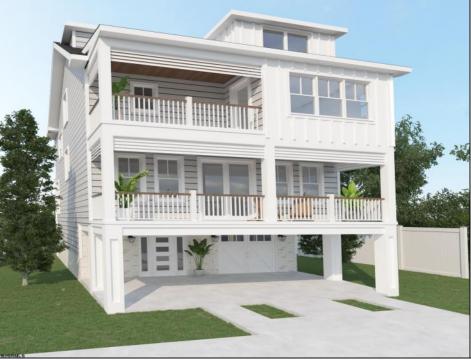

#### COMMENTS

LUXURY NEW CONSTRUCTION home on a hard-to-come-by, desirable parcel. Located on the SOUTH SIDE in Margatel's Down Beach Section, you'll be a short stroll to Casels, shopping, Starbucks, and restaurants, and yet still find peace on this notoriously "quiet" street. Plans call for 5 bedrooms, 4.5 baths. The primary bedroom has its own private terrace with 540 degree views. Enjoy the "open" living concept on the main living floor, or walk out to the front deck that spans the entire length. Other amenities include a ground level entry, gorgeous chef's kitchen with top of the line appliances, a 4-stop elevator, hookups for an electric vehicle, outdoor shower, and a private veranda on the ground level. So get your bathing suit ready because you've got options: either relax by your PRIVATE POOL or walk past just 10 homes to jump into the Atlantic Ocean. Yes, you can be THAT CLOSE. Your expectations should include high-end finishes both inside and out.